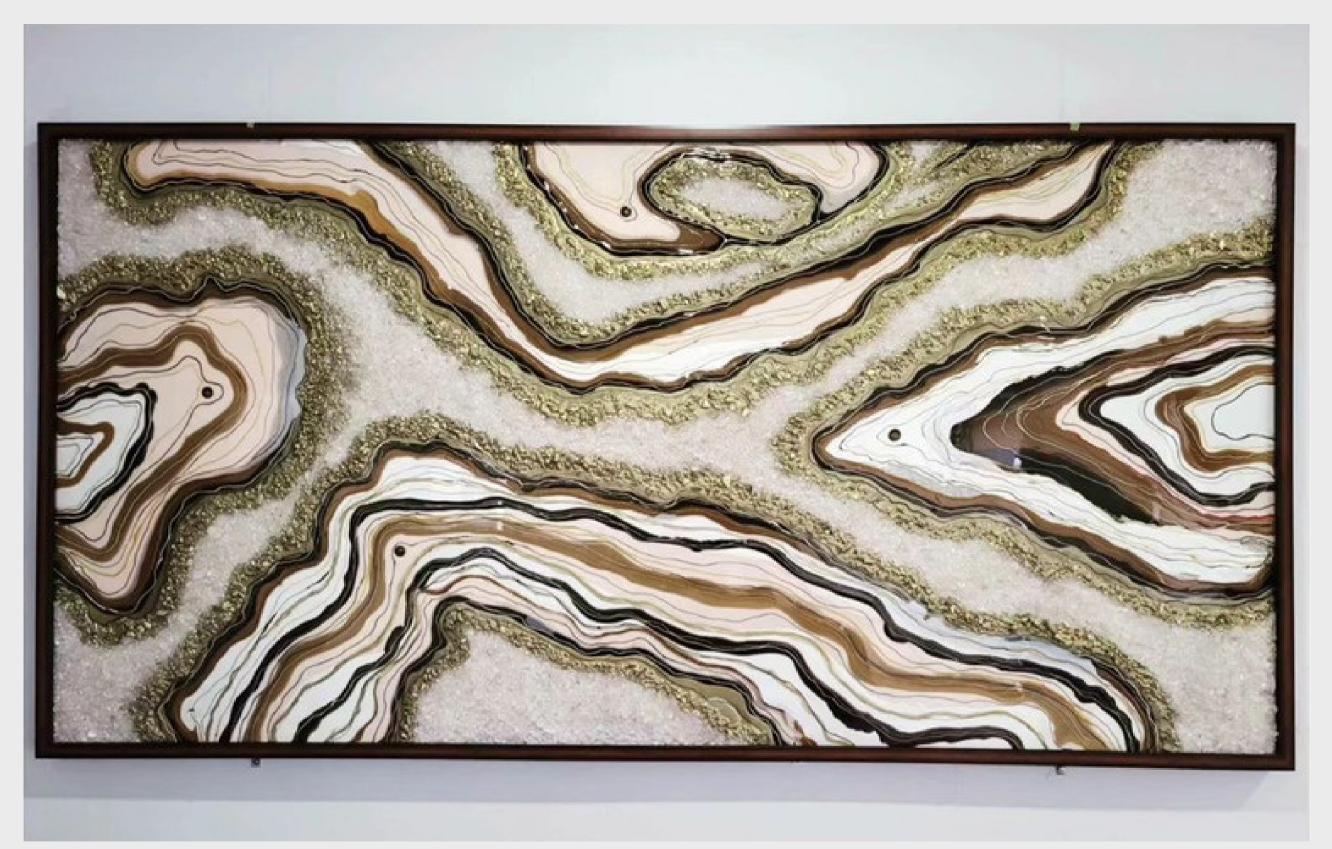

### "Sculpting Serenity: Crafting Timeless Beauty with Wood and Resin"

Each resin geode holds a story, a unique exploration of textures, and a celebration of the delicate interplay between light and shadow. As they grace your living space, these enchanting works of art breathe life into your walls, infusing them with a touch of organic opulence. The intermingling hues and crystalline formations draw the eye, creating a focal point that sparks conversations and elicits a sense of wonder. Size 6ft by 3ft