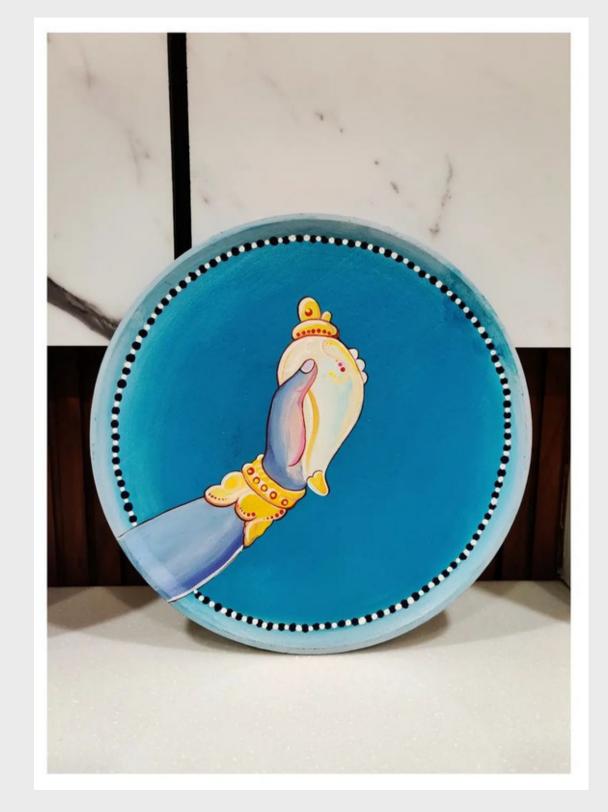

2ft



"REAL INDIAN-SPICIES RESIN PAINTING" Size 3ft by 2ft





#### INDIAN-SPICES RESIN PAINTING Size 36" × 24"







## **DECORATIVE PAINTINGS**

### "Celestial Wall Embellishments: An Exquisite Fusion of Decorative Artistry"



### "Sculpting Serenity: Crafting Timeless Beauty with Wood and Resin"



Each resin geode holds a story, a unique exploration of textures, and a celebration of the delicate interplay between light and shadow. As they grace your living space, these enchanting works of art breathe life into your walls, infusing them with a touch of organic opulence. The intermingling hues and crystalline formations draw the eye, creating a focal point that sparks conversations and elicits a sense of wonder. Size 6ft by 3ft





Plaie Ari Size 12"







### Plaie Ari Size 12"





#### "Intense love of Radha & Krishna Painting". Size 30"



"Rivers of Imagination: Unveiling the Resin's Journey Within Wood" Size 4ft & 2ft width







### KEEP IN TOUCH!

### VALARUTVA@GMAIL.COM <u>@the artistinsidemee</u>

Instagram (@the\_artistinsidemee\_) Instagram photos and videos

instagram.com

8849120560