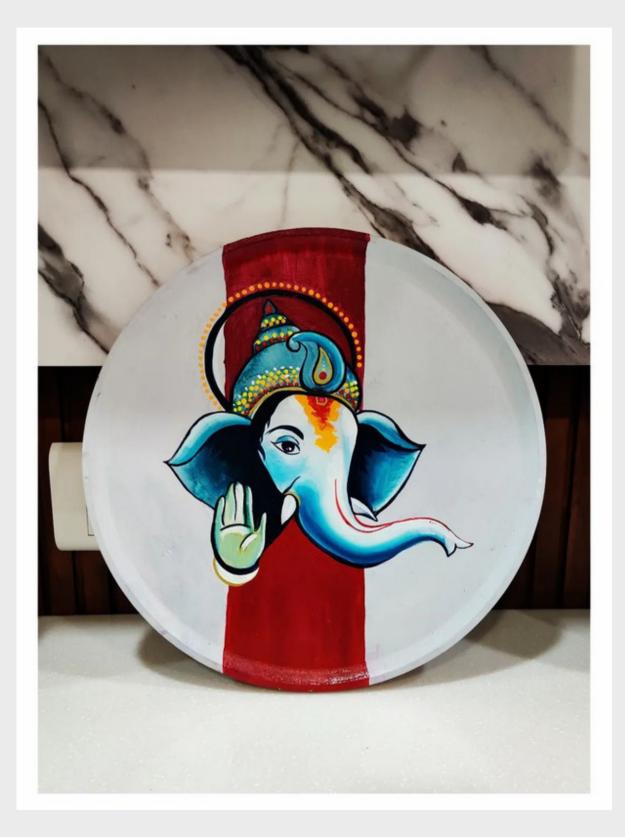

RESIN PAINTING" Size 3ft by 2ft



"REAL INDIAN-SPICIES RESIN PAINTING" Size 3ft by 2ft





#### INDIAN-SPICES RESIN PAINTING Size 36" × 24"







## **DECORATIVE PAINTINGS**

### "Celestial Wall Embellishments: An Exquisite Fusion of Decorative Artistry"



### "Sculpting Serenity: Crafting Timeless Beauty with Wood and Resin"



Each resin geode holds a story, a unique exploration of textures, and a celebration of the delicate interplay between light and shadow. As they grace your living space, these enchanting works of art breathe life into your walls, infusing them with a touch of organic opulence. The intermingling hues and crystalline formations draw the eye, creating a focal point that sparks conversations and elicits a sense of wonder. Size 6ft by 3ft





Plaie Ari Size 12"







### Plaie Ari Size 12"





#### "Intense love of Radha & Krishna Painting". Size 30"



"Rivers of Imagination: Unveiling the Resin's Journey Within Wood" Size 4ft & 2ft width







### KEEP IN TOUCH!

### VALARUTVA@GMAIL.COM <u>@the artistinsidemee</u>

Instagram (@the\_artistinsidemee\_) Instagram photos and videos

instagram.com

8849120560