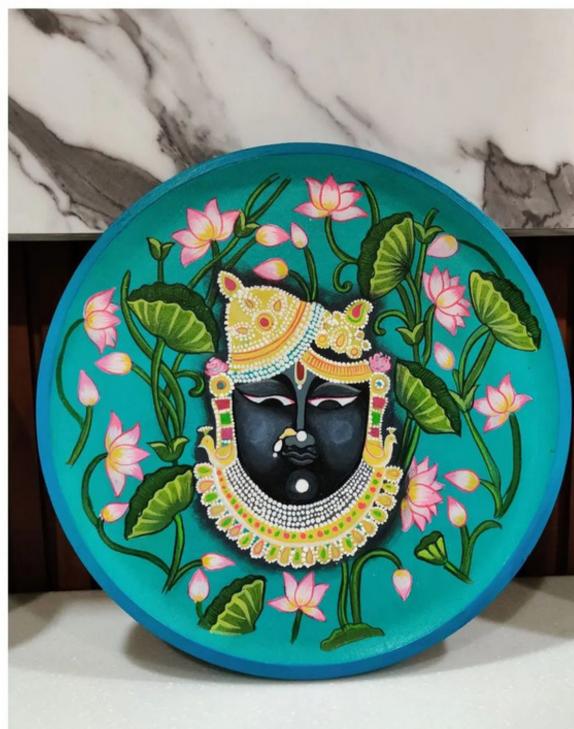

TH LEMONADE CUTTED SLICE RESIN PAINTING" Size 3ft by 2ft



"REAL INDIAN-SPICIES RESIN PAINTING" Size 3ft by 2ft





#### INDIAN-SPICES RESIN PAINTING Size 36" × 24"







## **DECORATIVE PAINTINGS**

### "Celestial Wall Embellishments: An Exquisite Fusion of Decorative Artistry"



### "Sculpting Serenity: Crafting Timeless Beauty with Wood and Resin"



Each resin geode holds a story, a unique exploration of textures, and a celebration of the delicate interplay between light and shadow. As they grace your living space, these enchanting works of art breathe life into your walls, infusing them with a touch of organic opulence. The intermingling hues and crystalline formations draw the eye, creating a focal point that sparks conversations and elicits a sense of wonder. Size 6ft by 3ft





Plaie Ari Size 12"







### Plaie Ari Size 12"





#### "Intense love of Radha & Krishna Painting". Size 30"



"Rivers of Imagination: Unveiling the Resin's Journey Within Wood" Size 4ft & 2ft width







### KEEP IN TOUCH!

### VALARUTVA@GMAIL.COM <u>@the artistinsidemee</u>

Instagram (@the\_artistinsidemee\_) Instagram photos and videos

instagram.com

8849120560