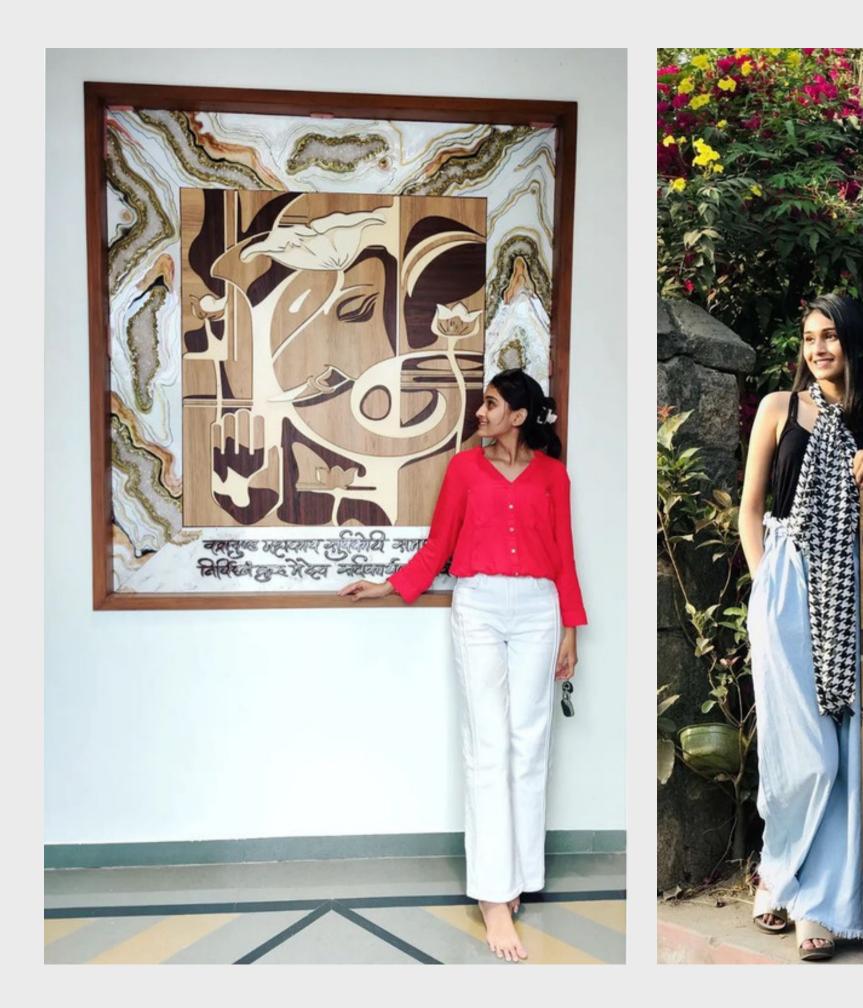

# ARTIST RUTVA VALA'S PORTFOLIO

### AB()|JT

- From India.
- I'am Rutva vala, a passionate and versatile Artist with a deep love for creating captivating artwork. My artistic journey has allowed me to explore various mediums, including painting, wooden art, abstract compositions, and resins art. Each piece I create is infused with my unique style and meticulous attention to detail, resulting in visually striking and thought-provoking artworks.
- One of the highlights of my artistic career has been the opportunity to collaborate with restaurants, where my paintings have found their home as eye-catching and conversation-starting pieces. The experience of seeing my artwork adorning the walls of these establishments has not only been incredibly fulfilling but also serves as a testament to the connection my creations forge with viewers.
- As you delve into my portfolio, you'll witness the boundless creativity and imagination that permeate my artworks. From vibrant landscapes that transport you to far-off places to abstract compositions that evoke a myriad of emotions, each piece tells a unique story. With every stroke of the brush and every sculpted form, I strive to evoke a sense of wonder, inviting viewers to embark on their own personal journey through my art.
- I invite you to join me on this artistic adventure as we explore the boundless realms of creativity together. Let my artwork be a source of inspiration, reflection, and joy as we celebrate the power of artistic expression.