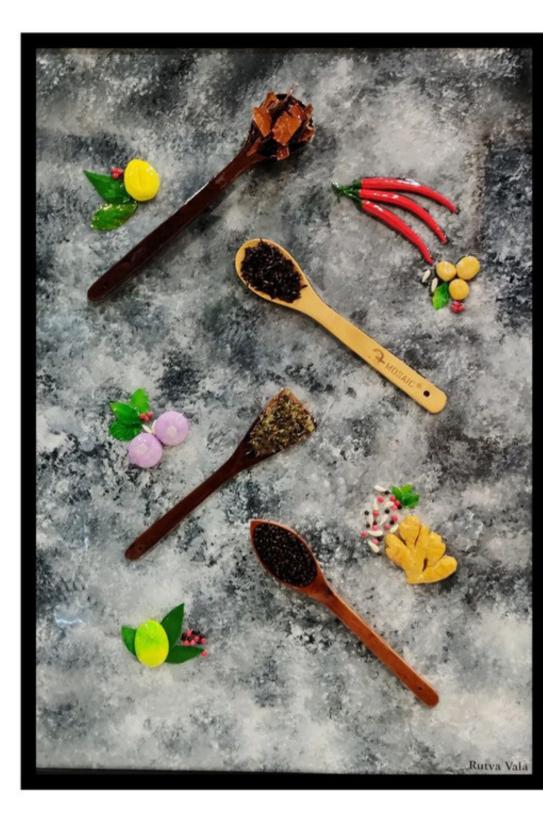

#### **"REAL COFFEE BEANS RESIN PAINTING**

SIZE 36" × 22"

"REAL VEGETABLE RESIN PAINTING" Size 3ft by 2ft "JAMUN GLASS WITH LEMONADE CUTTED SLICE RESIN PAINTING" Size 3ft by 2ft

"REAL INDIAN-SPICIES RESIN PAINTING" Size 3ft by 2ft

#### INDIAN-SPICES RESIN PAINTING Size 36" × 24"