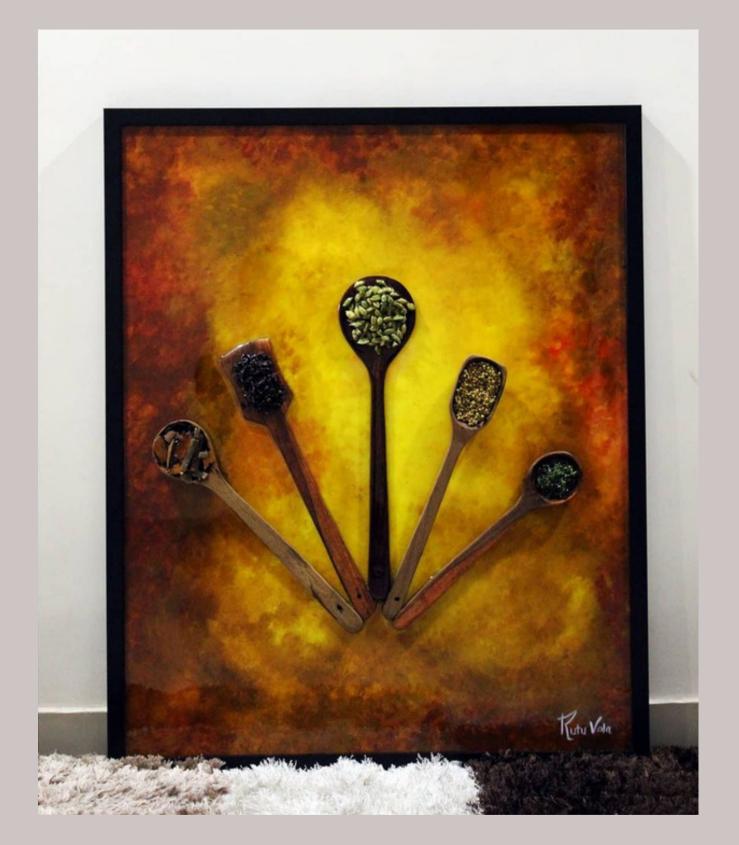

isual delight at Balista, through this captivating artwork.

Welcome to my artistic realm, where imagination meets culinary delight. I've had the honor of collaborating with Balista, a renowned restaurant with branches in India and Canada. Together, we've crafted 20 bespoke artworks, with 16 of them now proudly adorning the walls of Balista's Canadian location. Join me as we embark on a sensory journey, where art and gastronomy intertwine to create a truly immersive dining experience.





#### SIZE 36" × 24"

#### "REAL COFFEE BEANS RESIN PAINTING"

#### **"REAL COFFEE BEANS RESIN PAINTING**

SIZE 36" × 22"







"REAL VEGETABLE RESIN PAINTING" Size 3ft by 2ft "JAMUN GLASS WITH LEMONADE CUTTED SLICE RESIN PAINTING" Size 3ft by 2ft



"REAL INDIAN-SPICIES RESIN PAINTING" Size 3ft by 2ft





#### INDIAN-SPICES RESIN PAINTING Size 36" × 24"







## **DECORATIVE PAINTINGS**

### "Celestial Wall Embellishments: An Exquisite Fusion of Decorative Artistry"



### "Sculpting Serenity: Crafting Timeless Beauty with Wood and Resin"



Each resin geode holds a story, a unique exploration of textures, and a celebration of the delicate interplay between light and shadow. As they grace your living space, these enchanting works of art breathe life into your walls, infusing them with a touch of organic opulence. The intermingling hues and crystalline formations draw the eye, creating a focal point that sparks conversations and elicits a sense of wonder. Size 6ft by 3ft





Plaie Ari Size 12"







### Plaie Ari Size 12"





#### "Intense love of Radha & Krishna Painting". Size 30"