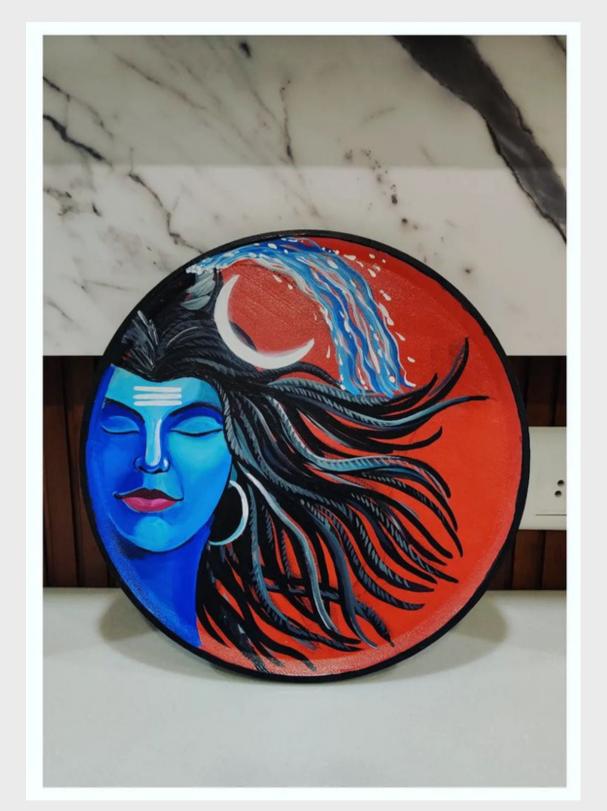

ESIN PAINTING" Size 3ft by 2ft



"REAL INDIAN-SPICIES RESIN PAINTING" Size 3ft by 2ft





#### INDIAN-SPICES RESIN PAINTING Size 36" × 24"







## **DECORATIVE PAINTINGS**

### "Celestial Wall Embellishments: An Exquisite Fusion of Decorative Artistry"



### "Sculpting Serenity: Crafting Timeless Beauty with Wood and Resin"



Each resin geode holds a story, a unique exploration of textures, and a celebration of the delicate interplay between light and shadow. As they grace your living space, these enchanting works of art breathe life into your walls, infusing them with a touch of organic opulence. The intermingling hues and crystalline formations draw the eye, creating a focal point that sparks conversations and elicits a sense of wonder. Size 6ft by 3ft





Plaie Ari Size 12"







### Plaie Ari Size 12"





#### "Intense love of Radha & Krishna Painting". Size 30"



"Rivers of Imagination: Unveiling the Resin's Journey Within Wood" Size 4ft & 2ft width







### KEEP IN TOUCH!

### VALARUTVA@GMAIL.COM <u>@the artistinsidemee</u>

Instagram (@the\_artistinsidemee\_) Instagram photos and videos

instagram.com

8849120560