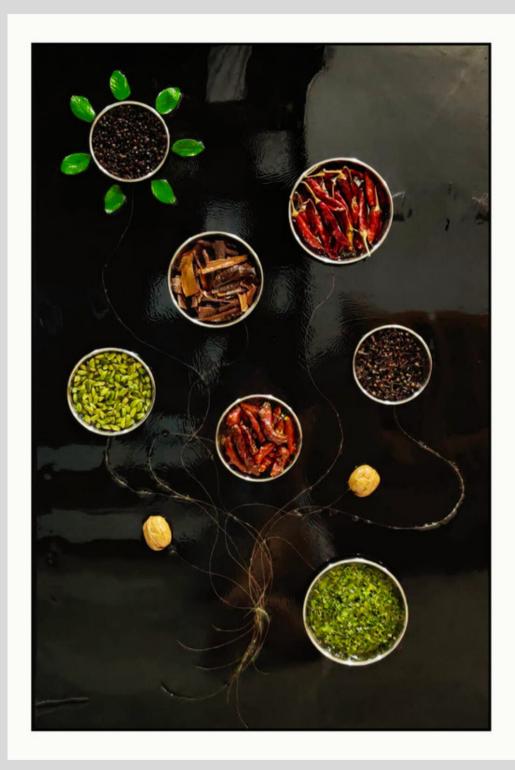

#### **"REAL COFFEE BEANS RESIN PAINTING**

SIZE 36" × 22"

"REAL VEGETABLE RESIN PAINTING" Size 3ft by 2ft "JAMUN GLASS WITH LEMONADE CUTTED SLICE RESIN PAINTING" Size 3ft by 2ft

"REAL INDIAN-SPICIES RESIN PAINTING" Size 3ft by 2ft