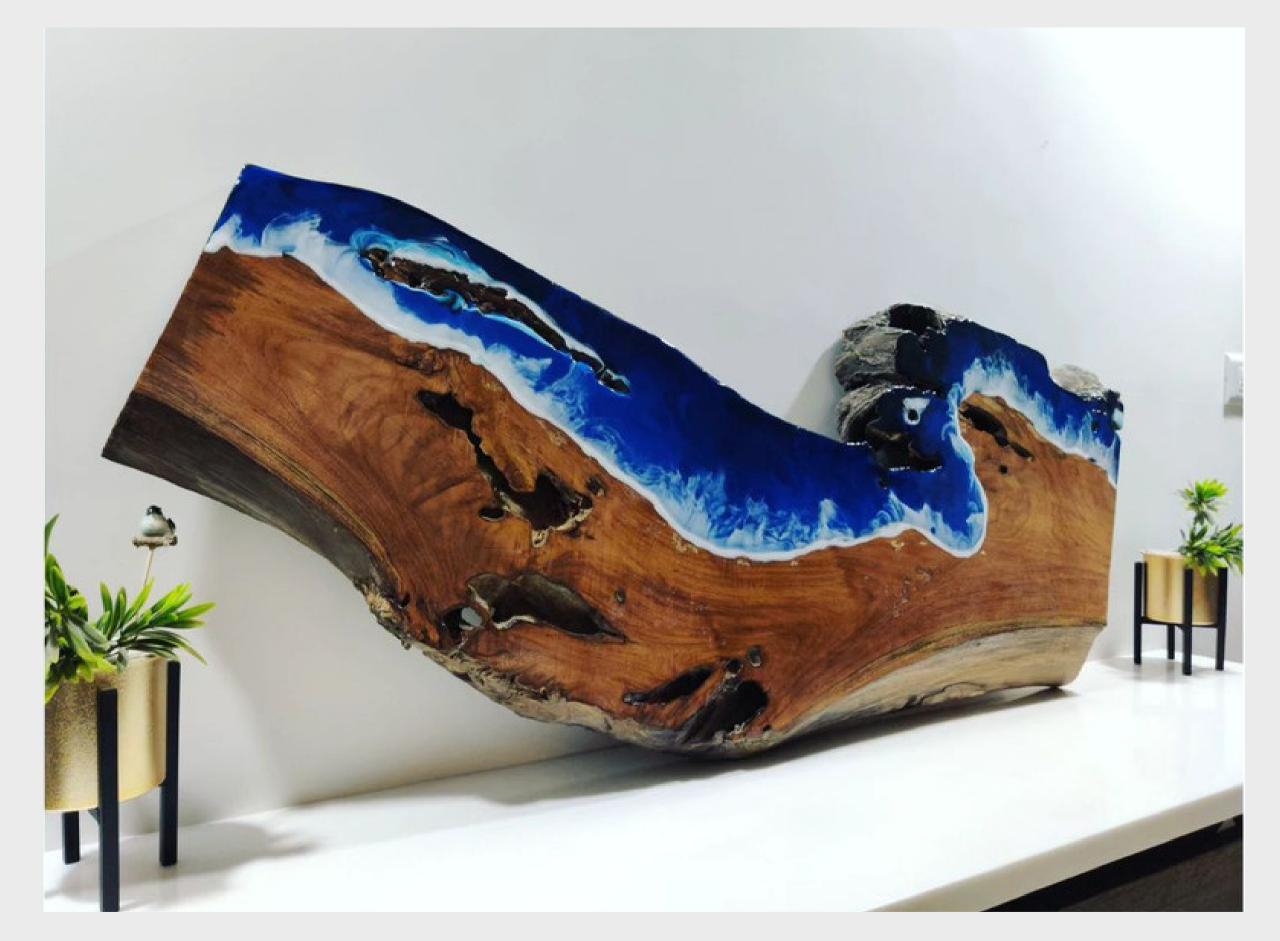

### "Sculpting Serenity: Crafting Timeless Beauty with Wood and Resin"

Each resin geode holds a story, a unique exploration of textures, and a celebration of the delicate interplay between light and shadow. As they grace your living space, these enchanting works of art breathe life into your walls, infusing them with a touch of organic opulence. The intermingling hues and crystalline formations draw the eye, creating a focal point that sparks conversations and elicits a sense of wonder. Size 6ft by 3ft