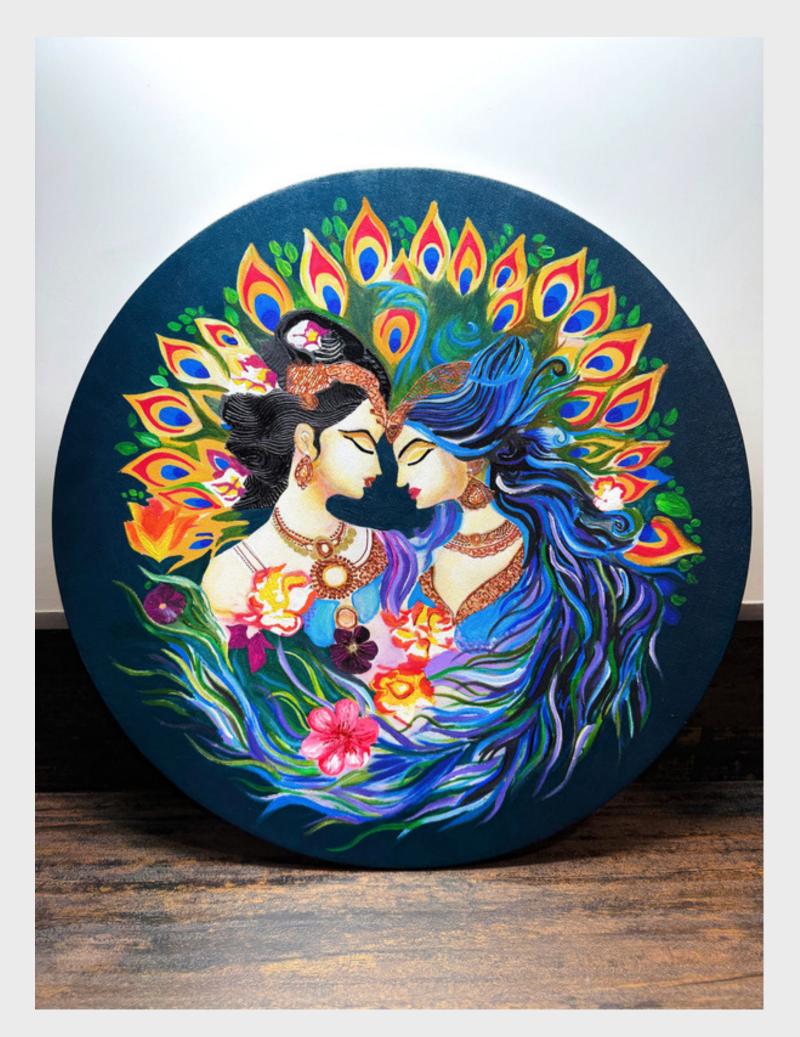

#### "Intense love of Radha & Krishna Painting". Size 30"

"Rivers of Imagination: Unveiling the Resin's Journey Within Wood" Size 4ft & 2ft width