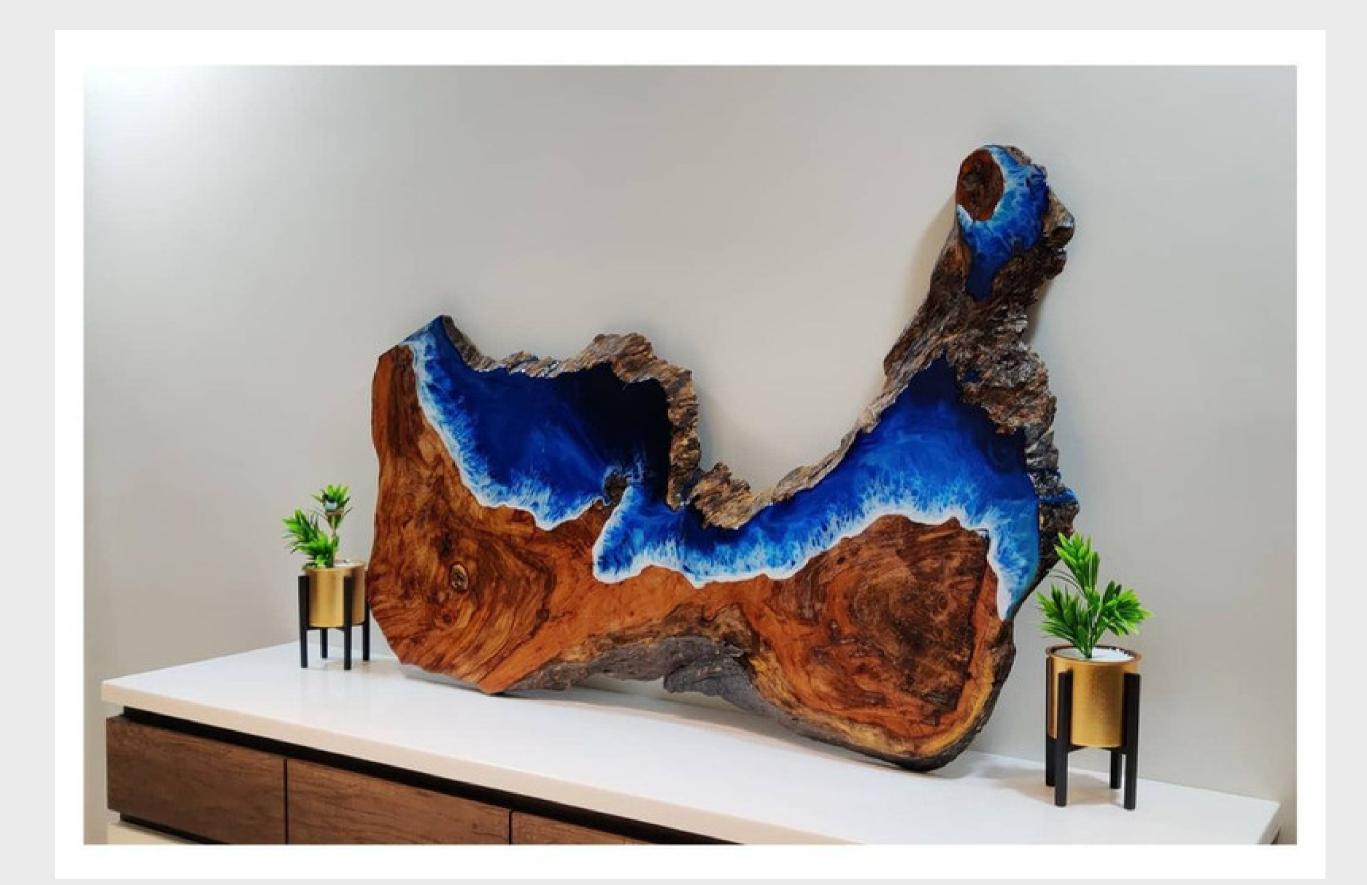

### "Sculpting Serenity: Crafting Timeless Beauty with Wood and Resin"

Each resin geode holds a story, a unique exploration of textures, and a celebration of the delicate interplay between light and shadow. As they grace your living space, these enchanting works of art breathe life into your walls, infusing them with a touch of organic opulence. The intermingling hues and crystalline formations draw the eye, creating a focal point that sparks conversations and elicits a sense of wonder. Size 6ft by 3ft

#### "Intense love of Radha & Krishna Painting". Size 30"

"Rivers of Imagination: Unveiling the Resin's Journey Within Wood" Size 4ft & 2ft width