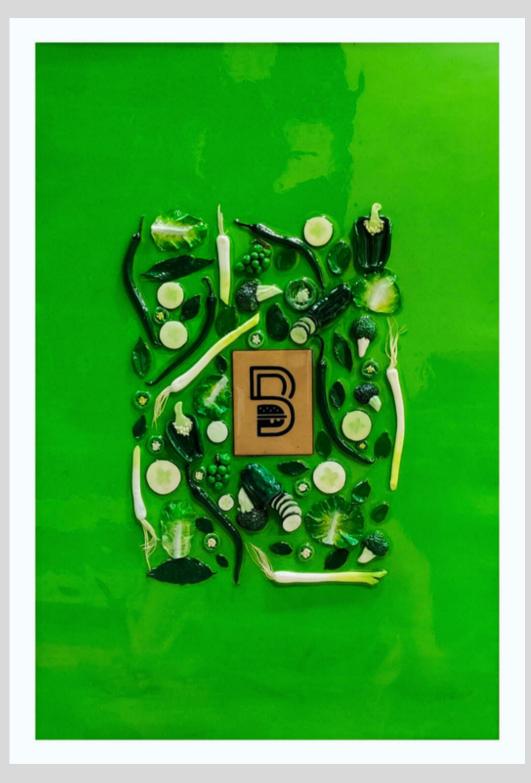

### RESTUARANT ORDERS

Flavors on Canvas: Celebrating the fusion of taste and visual delight at Balista, through this captivating artwork.

Welcome to my artistic realm, where imagination meets culinary delight. I've had the honor of collaborating with Balista, a renowned restaurant with branches in India and Canada. Together, we've crafted 20 bespoke artworks, with 16 of them now proudly adorning the walls of Balista's Canadian location. Join me as we embark on a sensory journey, where art and gastronomy intertwine to create a truly immersive dining experience.

#### **"REAL COFFEE BEANS RESIN PAINTING**

SIZE 36" × 22"

"REAL VEGETABLE RESIN PAINTING" Size 3ft by 2ft "JAMUN GLASS WITH LEMONADE CUTTED SLICE RESIN PAINTING" Size 3ft by 2ft

"REAL INDIAN-SPICIES RESIN PAINTING" Size 3ft by 2ft