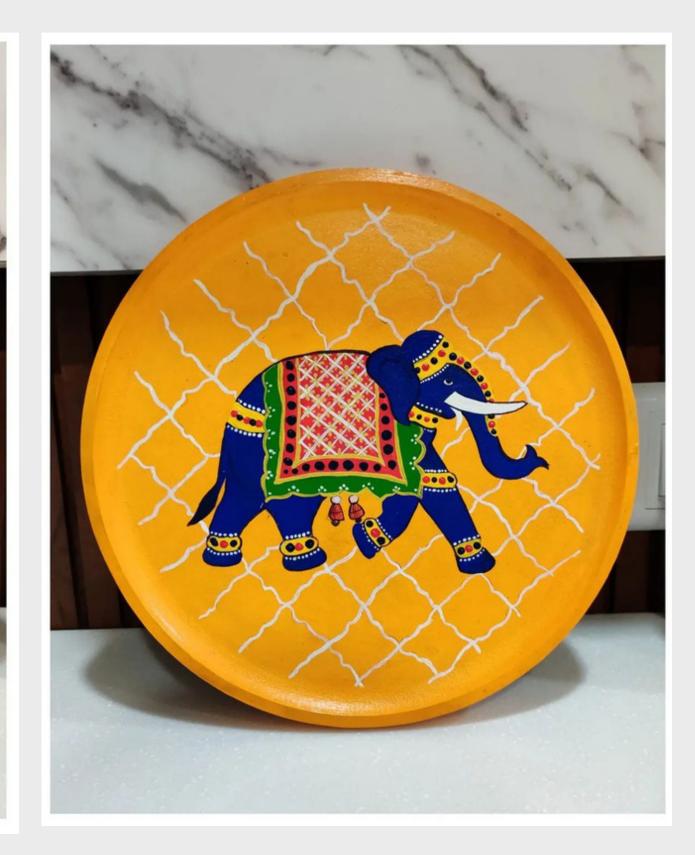

CE RESIN PAINTING" Size 3ft by 2ft



"REAL INDIAN-SPICIES RESIN PAINTING" Size 3ft by 2ft





#### INDIAN-SPICES RESIN PAINTING Size 36" × 24"







## **DECORATIVE PAINTINGS**

### "Celestial Wall Embellishments: An Exquisite Fusion of Decorative Artistry"



### "Sculpting Serenity: Crafting Timeless Beauty with Wood and Resin"



Each resin geode holds a story, a unique exploration of textures, and a celebration of the delicate interplay between light and shadow. As they grace your living space, these enchanting works of art breathe life into your walls, infusing them with a touch of organic opulence. The intermingling hues and crystalline formations draw the eye, creating a focal point that sparks conversations and elicits a sense of wonder. Size 6ft by 3ft





Plaie Ari Size 12"







### Plaie Ari Size 12"





#### "Intense love of Radha & Krishna Painting". Size 30"



"Rivers of Imagination: Unveiling the Resin's Journey Within Wood" Size 4ft & 2ft width







### KEEP IN TOUCH!

### VALARUTVA@GMAIL.COM <u>@the artistinsidemee</u>

Instagram (@the\_artistinsidemee\_) Instagram photos and videos

instagram.com

8849120560