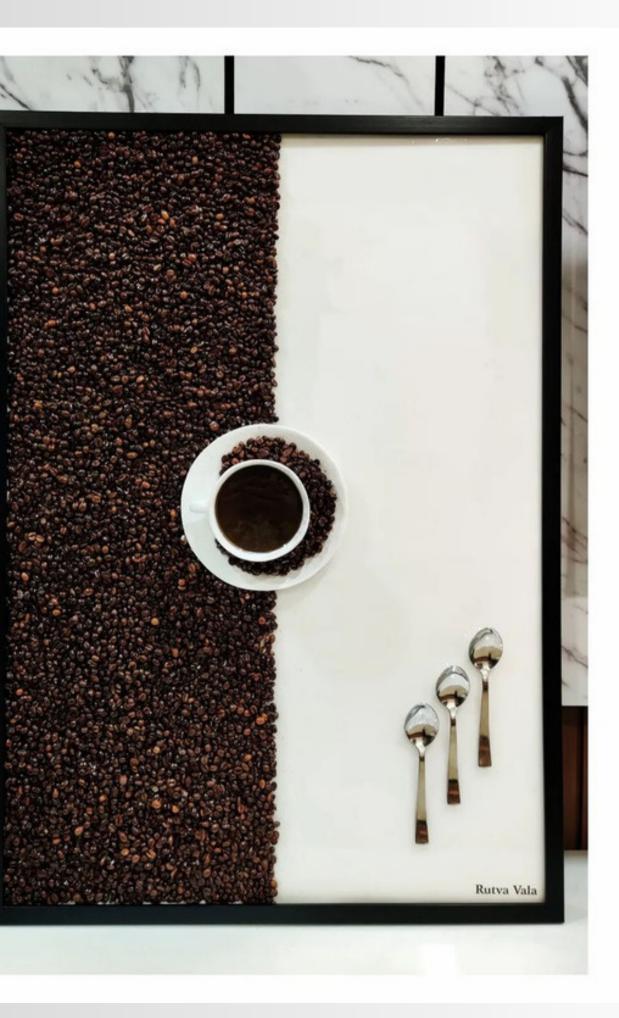

### RESTUARANT ORDERS

Flavors on Canvas: Celebrating the fusion of taste and visual delight at Balista, through this captivating artwork.

Welcome to my artistic realm, where imagination meets culinary delight. I've had the honor of collaborating with Balista, a renowned restaurant with branches in India and Canada. Together, we've crafted 20 bespoke artworks, with 16 of them now proudly adorning the walls of Balista's Canadian location. Join me as we embark on a sensory journey, where art and gastronomy intertwine to create a truly immersive dining experience.

#### **"REAL COFFEE BEANS RESIN PAINTING**

SIZE 36" × 22"

"REAL VEGETABLE RESIN PAINTING" Size 3ft by 2ft "JAMUN GLASS WITH LEMONADE CUTTED SLICE RESIN PAINTING" Size 3ft by 2ft

"REAL INDIAN-SPICIES RESIN PAINTING" Size 3ft by 2ft