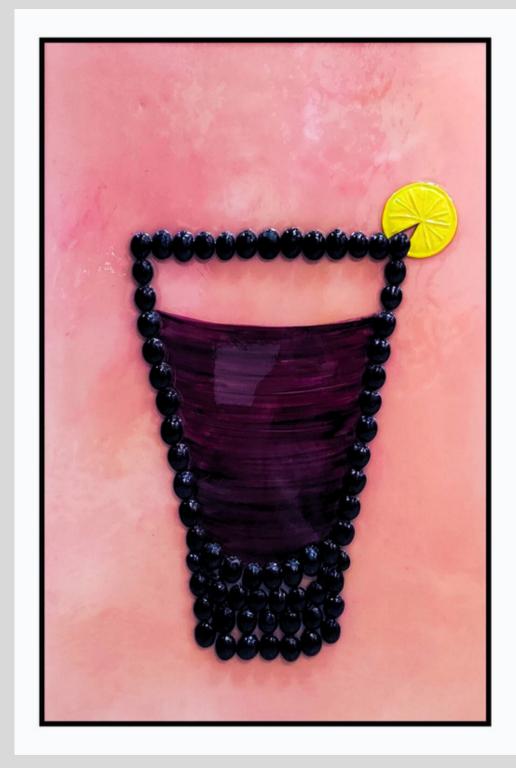

#### **"REAL COFFEE BEANS RESIN PAINTING**

SIZE 36" × 22"

"REAL VEGETABLE RESIN PAINTING" Size 3ft by 2ft "JAMUN GLASS WITH LEMONADE CUTTED SLICE RESIN PAINTING" Size 3ft by 2ft

"REAL INDIAN-SPICIES RESIN PAINTING" Size 3ft by 2ft