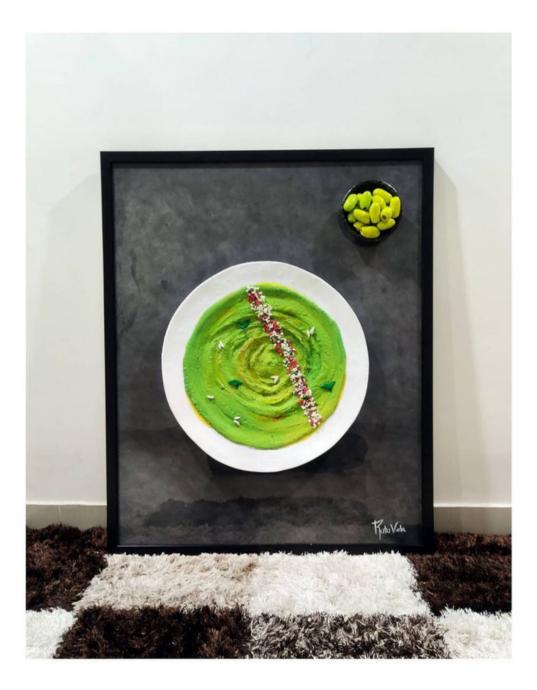

### RESTUARANT ORDERS

Flavors on Canvas: Celebrating the fusion of taste and visual delight at Balista, through this captivating artwork.

Welcome to my artistic realm, where imagination meets culinary delight. I've had the honor of collaborating with Balista, a renowned restaurant with branches in India and Canada. Together, we've crafted 20 bespoke artworks, with 16 of them now proudly adorning the walls of Balista's Canadian location. Join me as we embark on a sensory journey, where art and gastronomy intertwine to create a truly immersive dining experience.

#### **"REAL COFFEE BEANS RESIN PAINTING**

SIZE 36" × 22"

"REAL VEGETABLE RESIN PAINTING" Size 3ft by 2ft "JAMUN GLASS WITH LEMONADE CUTTED SLICE RESIN PAINTING" Size 3ft by 2ft

"REAL INDIAN-SPICIES RESIN PAINTING" Size 3ft by 2ft