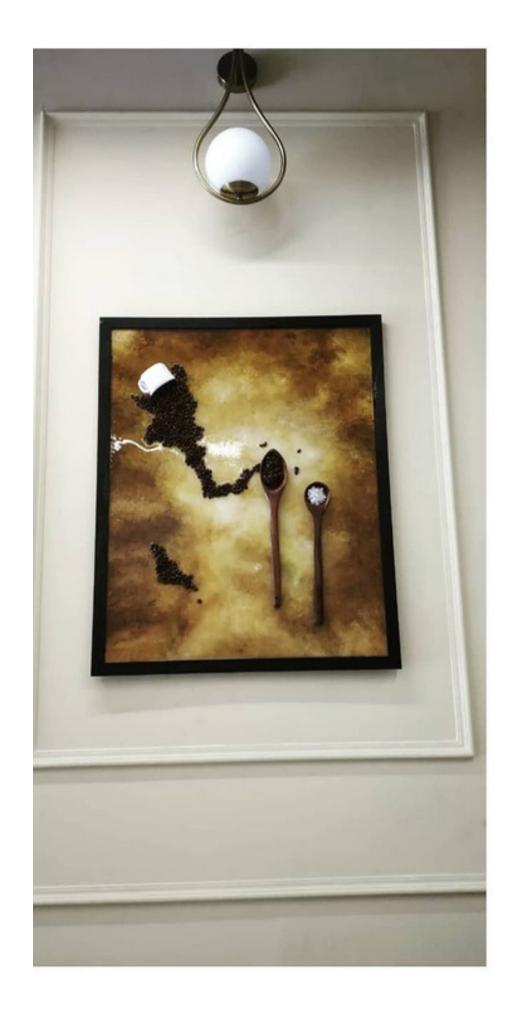

#### "REAL COFFEE BEANS RESIN PAINTING"

#### **"REAL COFFEE BEANS RESIN PAINTING**

SIZE 36" × 22"

"REAL VEGETABLE RESIN PAINTING" Size 3ft by 2ft "JAMUN GLASS WITH LEMONADE CUTTED SLICE RESIN PAINTING" Size 3ft by 2ft

"REAL INDIAN-SPICIES RESIN PAINTING" Size 3ft by 2ft