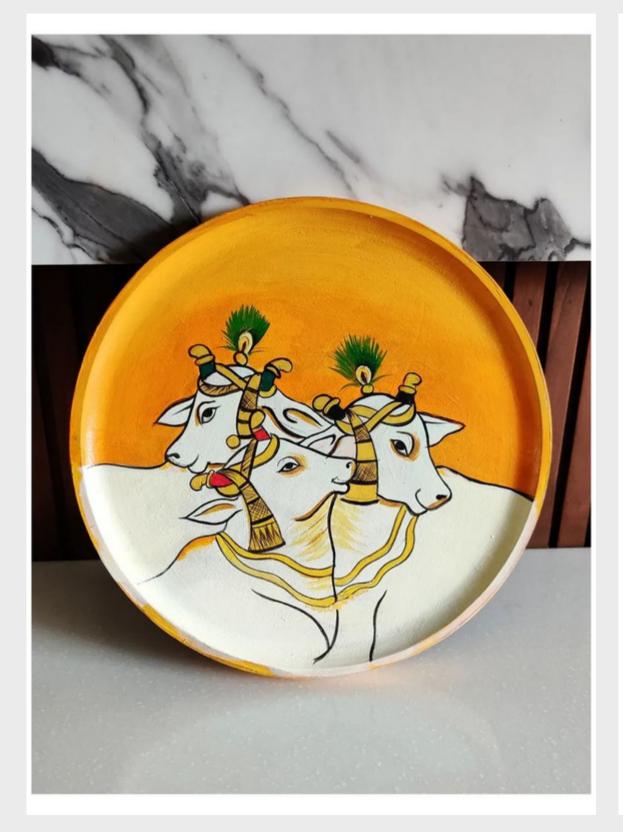

WITH LEMONADE CUTTED SLICE RESIN PAINTING" Size 3ft by 2ft



"REAL INDIAN-SPICIES RESIN PAINTING" Size 3ft by 2ft





#### INDIAN-SPICES RESIN PAINTING Size 36" × 24"







## **DECORATIVE PAINTINGS**

### "Celestial Wall Embellishments: An Exquisite Fusion of Decorative Artistry"



### "Sculpting Serenity: Crafting Timeless Beauty with Wood and Resin"



Each resin geode holds a story, a unique exploration of textures, and a celebration of the delicate interplay between light and shadow. As they grace your living space, these enchanting works of art breathe life into your walls, infusing them with a touch of organic opulence. The intermingling hues and crystalline formations draw the eye, creating a focal point that sparks conversations and elicits a sense of wonder. Size 6ft by 3ft





Plaie Ari Size 12"







### Plaie Ari Size 12"





#### "Intense love of Radha & Krishna Painting". Size 30"



"Rivers of Imagination: Unveiling the Resin's Journey Within Wood" Size 4ft & 2ft width







### KEEP IN TOUCH!

### VALARUTVA@GMAIL.COM <u>@the artistinsidemee</u>

Instagram (@the\_artistinsidemee\_) Instagram photos and videos

instagram.com

8849120560